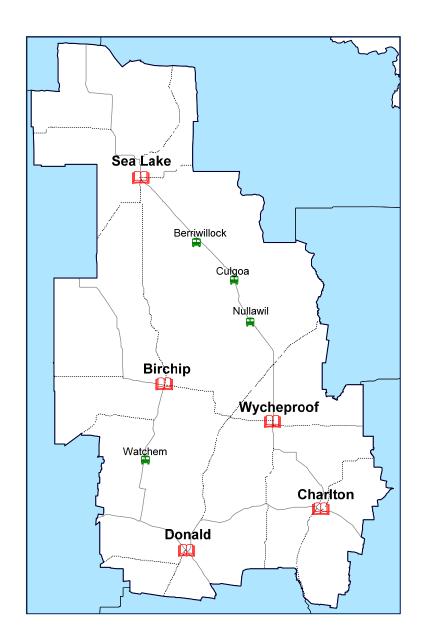

# Directory of Public Library Services in Victoria 2019

The Directory of Public Library Services in Victoria provides an overview of the services available in Victoria through its network of public libraries.