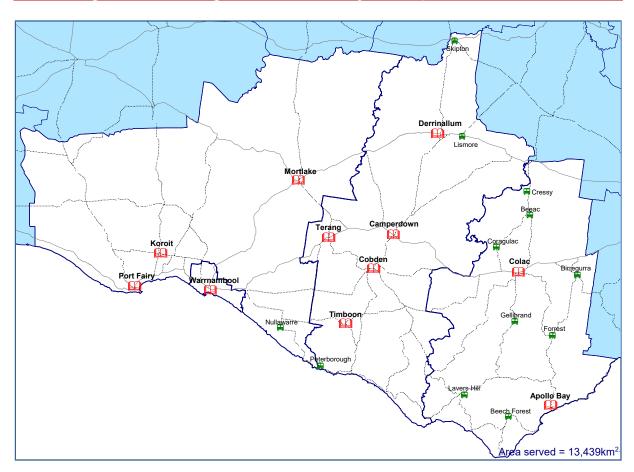

erling Street (Community Centre) or behind hall

Glenthompson Memorial Road (old Post Office)
 Mirranatwa School Road (at the Hall)
 Penshurst Martin Street (Volcano Centre)

|        | Mon | Tue | Wed | Thurs                                                 | Fri              | Sat | Sun |
|--------|-----|-----|-----|-------------------------------------------------------|------------------|-----|-----|
| Week 1 |     |     |     | <b>2)</b> 10-11<br><b>4)</b> 12-1.30<br><b>7) 3-4</b> | <b>1)</b> 10-12  |     |     |
| Week 2 |     |     |     | <b>5)</b> 1.30-2.30 <b>6)</b> 3.30-4.30               |                  |     |     |
| Weekly |     |     |     |                                                       | <b>3)</b> 2-4.30 |     |     |

# Corangamite Regional Library Corporation



| Hours                      | Mon               | Tue               | Wed                | Thurs             | Fri                | Sat   | Sun |
|----------------------------|-------------------|-------------------|--------------------|-------------------|--------------------|-------|-----|
| Apollo Bay                 | 2-5               |                   | 11-1, 1.30-6       |                   | 10-1, 1.30-5       | 10-12 |     |
| Camperdown                 |                   | 11-1<br>1.30-5.30 |                    | 12-1<br>1.30-5.30 | 12-1<br>1.30-5.30  | 10-12 |     |
| Cobden                     |                   |                   | 11.30-12.30<br>1-5 |                   | 11.30-12.30<br>1-5 | 10-12 |     |
| Colac                      | 8.30-5.30         | 8.30-5.30