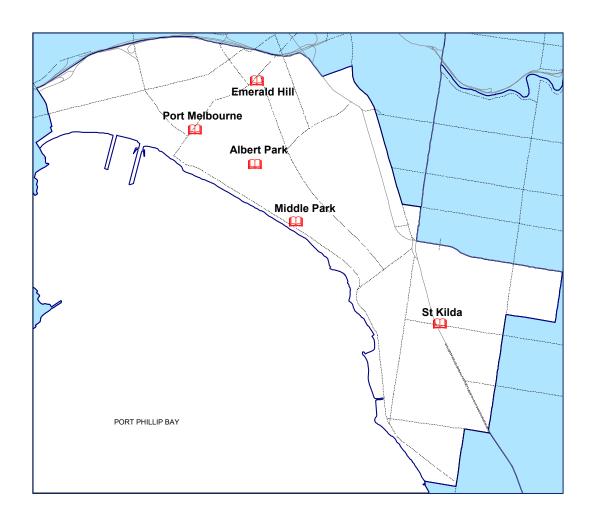

branches & Mobile)
- iPads available for in house use (All branches & Mobile)

Special Programs or Services (all branches)

- 3 active Friends of the Library Groups
- Storytime program for babies & pre-school
- "On the Couch" new books & wine evenings
- Monthly talks and presentations
- Murrindindi Writers Group (Alexandra)
- Bridge group, scrabble group (Alexandra)

#### Adaptive Technology

- Public access equipment: WiFi internet
- Hearing loop for hearing impaired customers (Alexandra)
- Large print newspapers (Alexandra & Yea)

#### Manager Library Services

Ms Jacqui Rabel jrabel@murrindindi.vic.gov.au

5772 0355

#### Inter-Library Loan Officer

All Staff

mls@murrindindi.vic.gov.au

5772 0349

#### Mobile & Home Library

mls@murrindindi.vic.gov.au

## Port Phillip Library Service



POLICIES
All policies are
user-friendly &
community oriented.

Area served = 20.3 km<sup>2</sup>

| Hours                 | Mon  | Tue  | Wed  | Thurs | Fri  | Sat  | Sun  |
|-----------------------|------|------|------|-------|------|------|------|
| Albert Park           | 10-8 | 10-8 | 10-8 | 10-6  | 10-6 | 10-5 | 2-5  |
| <b>Emerald Hill</b>   | 10-6 | 12-8 | 12-6 | 12-6  | 10-6 | 10-2 |      |
| Middle Park           | 2-6  | 10-2 | 10-2 | 10-2  | 2-6  | 10-2 |      |
| <b>Port Melbourne</b> | 10-6 | 10-8 | 10-6 | 10-8  | 10-6 | 10-2 |      |
| St Kilda              | 10-8 | 10-8 | 10-8 | 10-8  | 10-6 | 10-5 | 10-5 |

### Port Phillip Library Service



#### **Branches**

| Albert Park    | 319 Montague Street, 3206               | 9209 6622 |
|----------------|---------------------