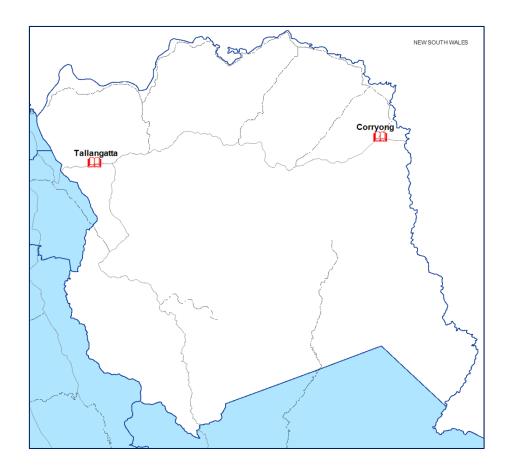

# Directory of Public Library Services in Victoria 2019

The Directory of Public Library Services in Victoria provides an overview of the services available in Victoria through its network of public libraries.