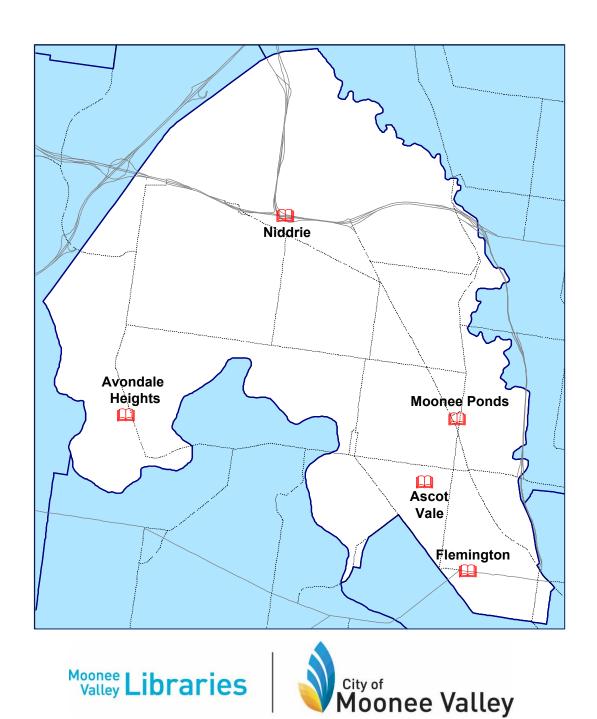

t Monash Federation Centre (3 Atherton Road, Oakleigh).

Adaptive Technology

 1 PC at each branch (apart from Mulgrave) features
 19" touch screen, screen reader, board-maker software, large print keyboard and track ball.
 Available for Internet, Word Processing, Opac etc

## Manager, Community Support & Libraries

Mr Simon Rose

simon.rose@monash.vic.gov.au

9518 3251

#### Co-ordinator, Library Resources Systems

Mr John Ruddle

john.ruddle@monash.vic.gov.au

9568 7232

#### Co-ordinator, Library Operations

Ms Janet Salvatore

janet.salvatore@monash.vic.gov.au

9518 3039

#### Inter-Library Loan Officer

Ms Cathy Fitzgerald illo@monash.vic.gov.au

9563 4138

#### Home Library

mpls@monash.vic.gov.au

9560 1655

#### Chief Executive Officer

Ms Andi Diamond

## Moonee Valley Libraries



Area served = 43 km<sup>2</sup>

| Hours                   | Mon  | Tue     | Wed     | Thurs | Fri     | Sat  | Sun |
|-------------------------|------|---------|---------|-------|---------|------|-----|
| Ascot Vale              | 10-5 | 10-6    | 10-5    | 10-5  | 10-5    | 10-1 |     |
| <b>Avondale Heights</b> | 10-8 | 10-5.30 | 10-5.30 | 10-8  | 10-5.30 | 10-4 |     |
| Flemington              | 10-8 | 10-8    | 10-8    | 10-6  | 10-6    | 10-5 |     |
| <b>Moonee Ponds</b>     | 9-9  | 9-9     | 9-9     | 9-8   | 9-5     | 9-5  | 1-5 |
| Niddrie                 | 9-5  | 9-8     | 9-5     | 9-8   | 9-5     | 9-4  |     |

### **Moonee Valley Libraries**



#### **Branches**

| Ascot Vale    | 165 Union Road, 3032                                    | 8325 1990 |
|---------------|---