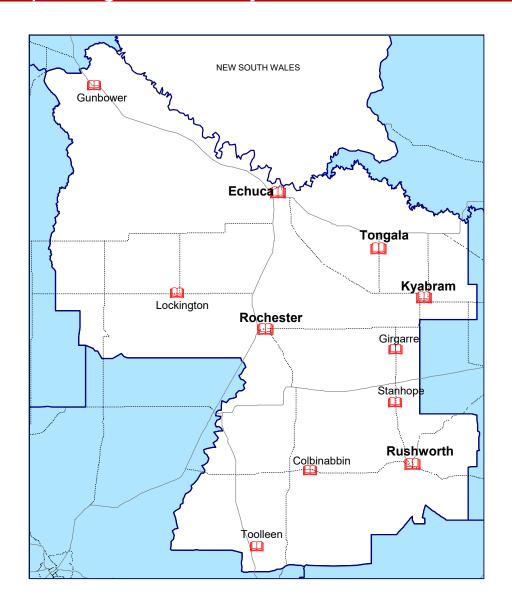

# Directory of Public Library Services in Victoria 2019

The Directory of Public Library Services in Victoria provides an overview of the services available in Victoria through its network of public libraries.