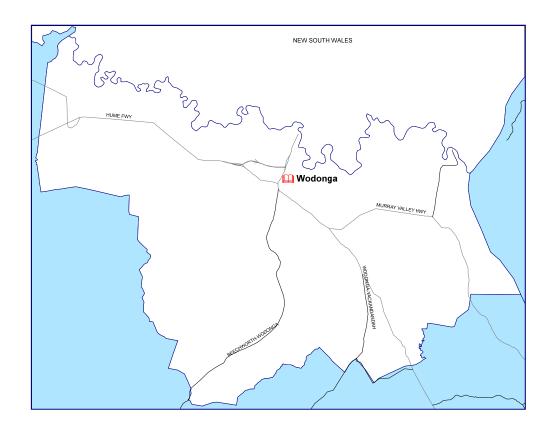

# Directory of Public Library Services in Victoria 2019

The Directory of Public Library Services in Victoria provides an overview of the services available in Victoria through its network of public libraries.