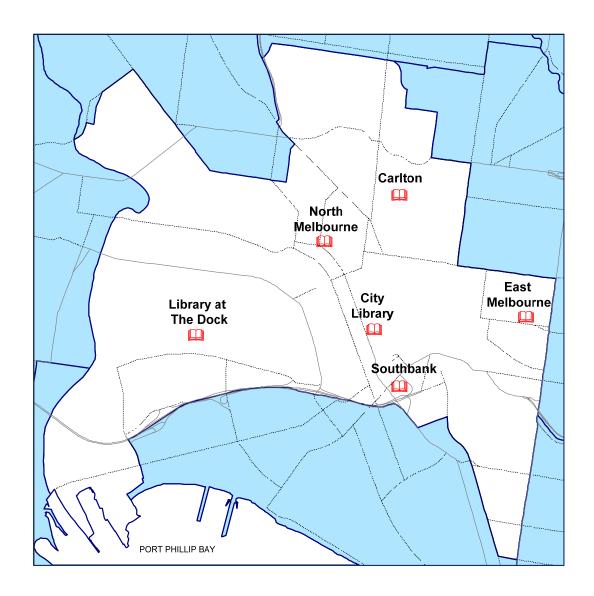

# Directory of Public Library Services in Victoria 2019

The Directory of Public Library Services in Victoria provides an overview of the services available in Victoria through its network of public libraries.