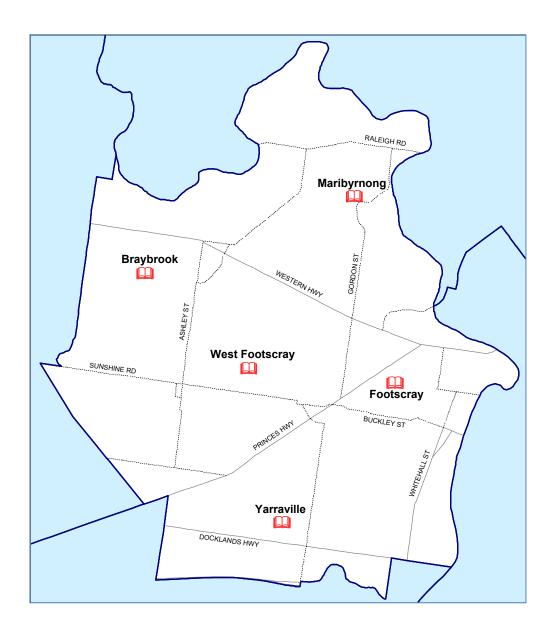

# Directory of Public Library Services in Victoria 2019

The Directory of Public Library Services in Victoria provides an overview of the services available in Victoria through its network of public libraries.