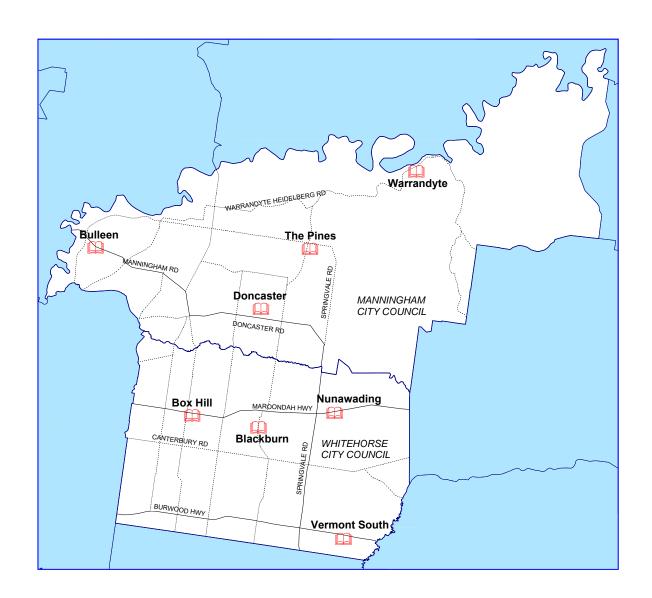

# Directory of Public Library Services in Victoria 2019

The Directory of Public Library Services in Victoria provides an overview of the services available in Victoria through its network of public libraries.