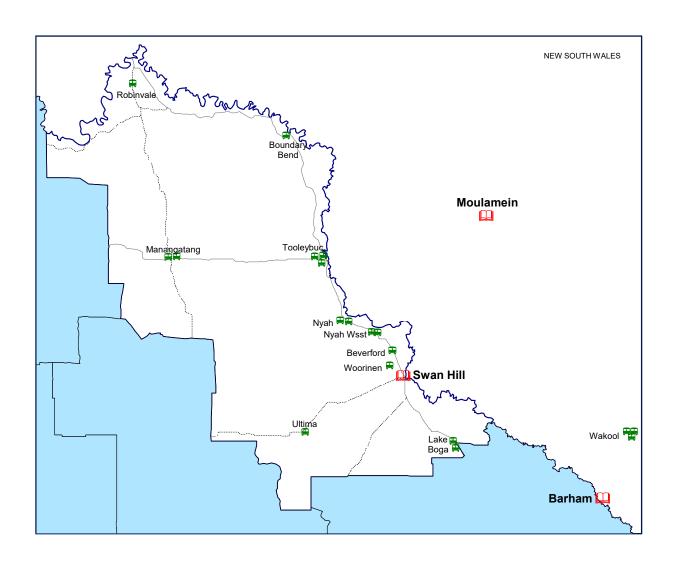

**8290 8002**DX 214412

library@stonnington.vic.gov.au www.stonnington.vic.gov.a<u>u/library</u>

**VSLIS** 



#### **Features**

Loan Period

- 3 weeks All loans
- 2 weeks Reserved items

Public Access Equipment

- PCs with Internet 35
- Wi-Fi

Language Holdings (items held)

- Chinese (1298), French (291), Greek (1211), Italian (394), Russian (1367)

Adaptive Technology

- Adaptive mouse all libraries
- Adjustable desk (Toorak/South Yarra)

#### **Library Co-ordinator**

Ms Dianne Panjari dpanjari@stonnington.vic.gov.au

8290 8002

#### Inter-Library Loan Officer

Ms Esther Gantonas interlib@stonnington.vic.gov.au

8290 8017

#### Home Library Service

library@stonnington.vic.gov.au

8290 8011

#### **Chief Executive Officer**

Mr Warren Roberts

## Swan Hill Regional Library Service



Area served =  $37,415 \text{ km}^2$ 

| Hours         | Mon     | Tue     | Wed               | Thurs   | Fri     | Sat   | Sun |
|---------------|---------|---------|-------------------|---------|---------|-------|-----|
| Swan Hill     | 10-5.30 | 10-5.30 | 10-5.30<br>7-8.30 | 10-5.30 | 10-5.30 | 10-12 |     |
| Barham NSW    |         | 12-5    |                   | 10-3    | 12-5    | 10-12 |     |
| Moulamein NSW |         | 2-6.30  |                   |         | 2-6.30  | 10-12 |     |

Mobile Library Timetable can be found at <a href="https://library.swanhill.vic.gov.au/your-library/location-opening-hours/mobile-library-timetable">library.swanhill.vic.gov.au/your-library/location-opening-hours/mobile-library-timetable</a>

### Swan Hill Regional Library Service

#### **Branches*