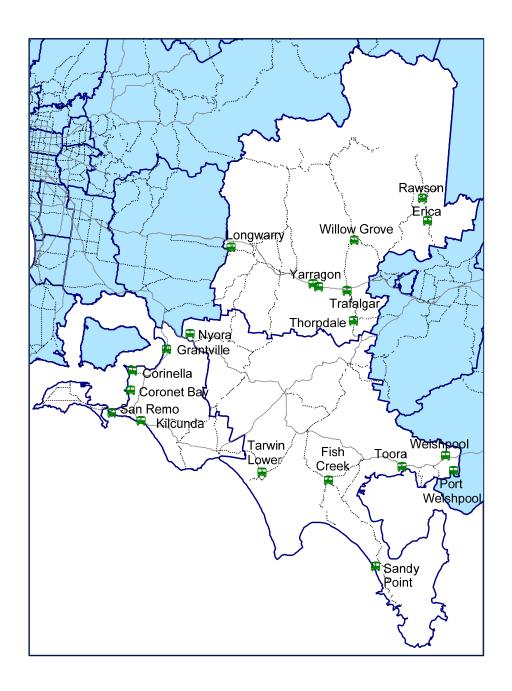

# Directory of Public Library Services in Victoria 2019

The Directory of Public Library Services in Victoria provides an overview of the services available in Victoria through its network of public libraries.