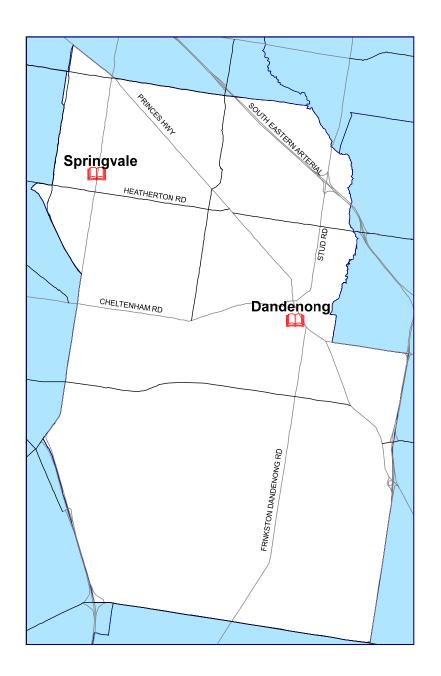

# Directory of Public Library Services in Victoria 2019

The Directory of Public Library Services in Victoria provides an overview of the services available in Victoria through its network of public libraries.