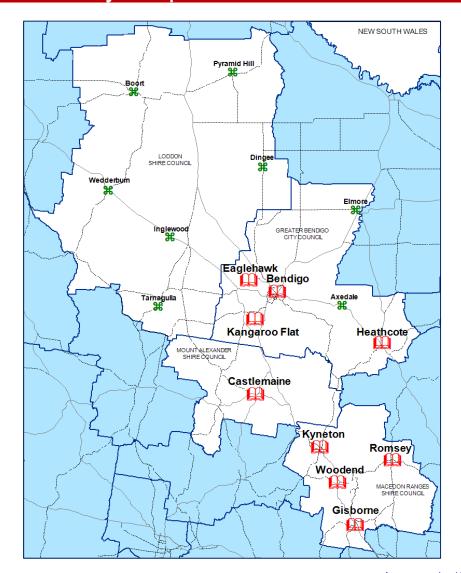

# Directory of Public Library Services in Victoria 2019

The Directory of Public Library Services in Victoria provides an overview of the services available in Victoria through its network of public libraries.