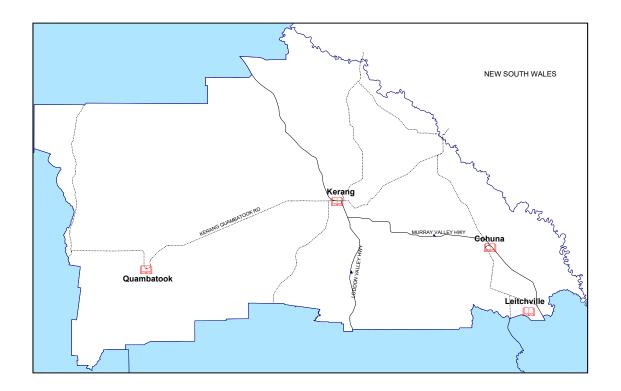

# Directory of Public Library Services in Victoria 2019

The Directory of Public Library Services in Victoria provides an overview of the services available in Victoria through its network of public libraries.