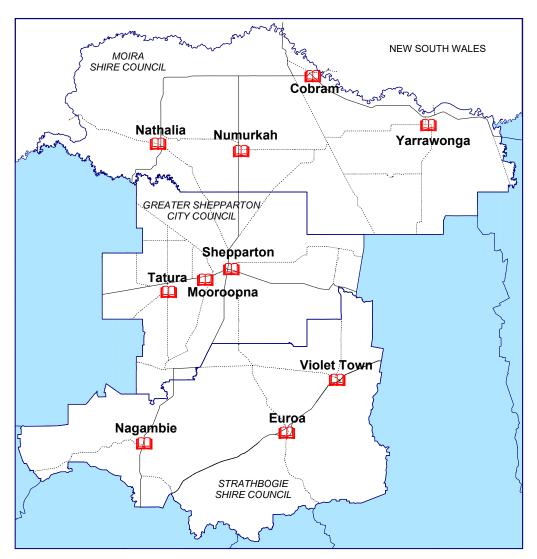

# Directory of Public Library Services in Victoria 2019

The Directory of Public Library Services in Victoria provides an overview of the services available in Victoria through its network of public libraries.