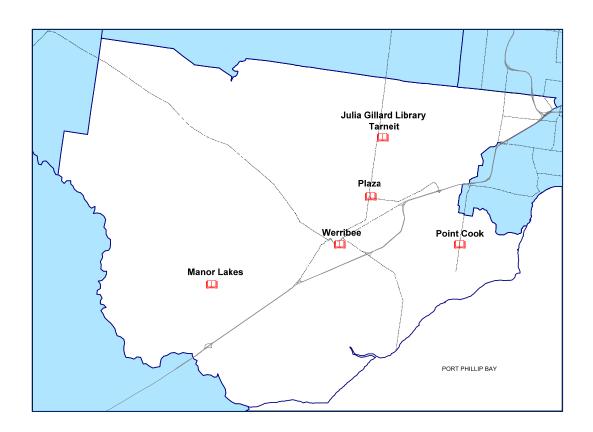

# Directory of Public Library Services in Victoria 2019

The Directory of Public Library Services in Victoria provides an overview of the services available in Victoria through its network of public libraries.