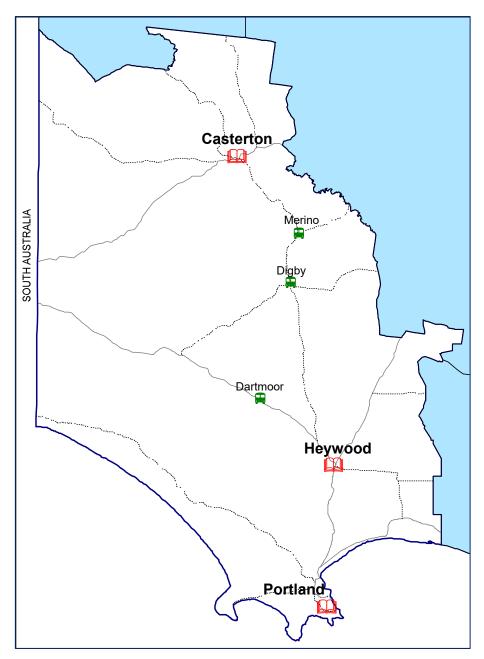

# Directory of Public Library Services in Victoria 2019

The Directory of Public Library Services in Victoria provides an overview of the services available in Victoria through its network of public libraries.