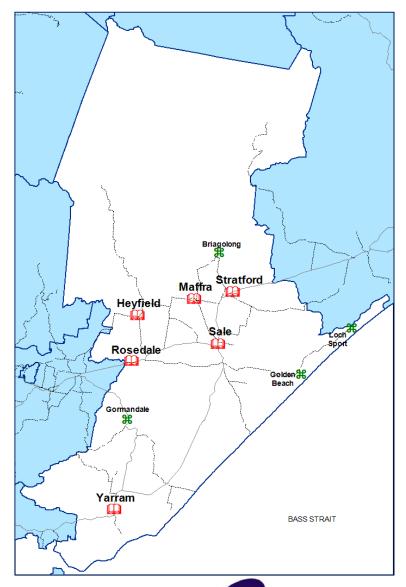

# Directory of Public Library Services in Victoria 2019

The Directory of Public Library Services in Victoria provides an overview of the services available in Victoria through its network of public libraries.