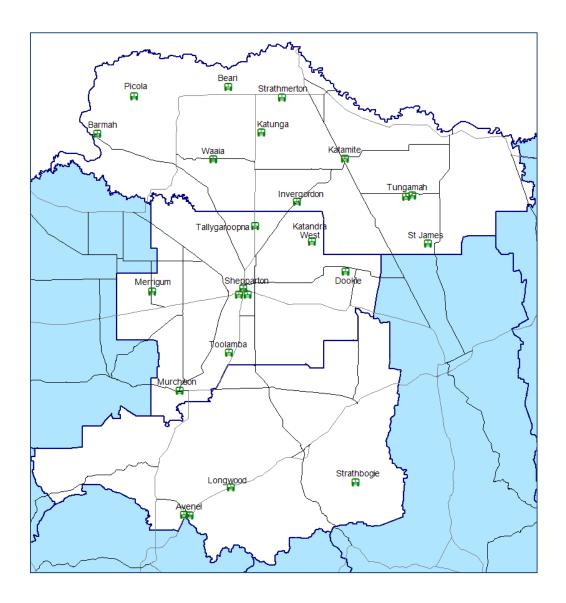

# Directory of Public Library Services in Victoria 2019

The Directory of Public Library Services in Victoria provides an overview of the services available in Victoria through its network of public libraries.