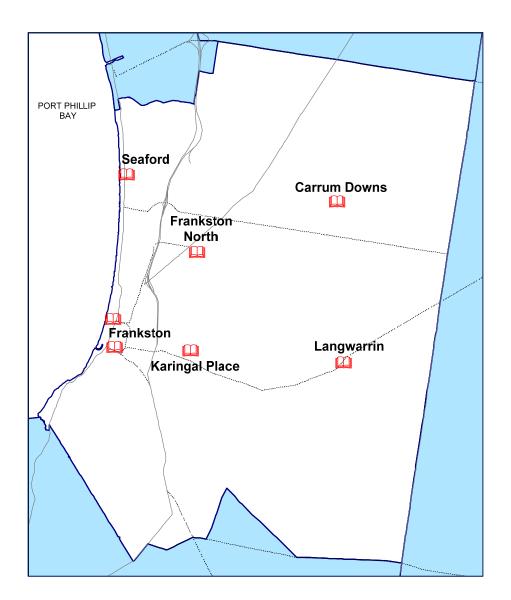

# Directory of Public Library Services in Victoria 2019

The Directory of Public Library Services in Victoria provides an overview of the services available in Victoria through its network of public libraries.