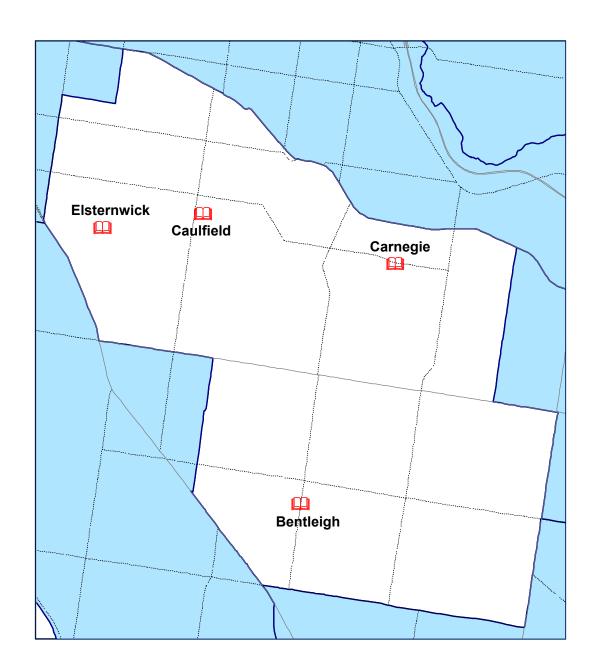

e Road, Post Office (VicRoads 76 B6)

Deans Marsh
Pennyroyal Valley Road (VicRoads 92 G8)
Dereel
Dereel Hall, Swamp Road (VicRoads 76 E7)
Enfield
Hotel, Colac & Ballarat Roads (VicRoads 76 E6)

Grenville Community Hall (VicRoads 76 F6)

Haddon Community House (VicRoads 76 D3)

Linton Opposite GPS Customer Service Centre (VicRoads 76 A4)

Lorne Mountjoy Parade (VicRoads 101 H2)

Meredith School, Midland Hwy (VicRoads 77 B7)

Portarlington Newcombe St outside Snr Citizens (Melways 239 F3)

Rokewood Main Street (VicRoads 76 D8)

Smythesdale Community Centre, Heales St (VicRoads 76 C4)

St Leonards Murradoc Road beside school (Melways 241 J5)

Winchelsea Hesse St, Old Shire Hall (VicRoads 92 H5)

Please refer to the website for current timetables:

www.grlc.vic.gov.au

## Glen Eira Libraries



Area served = 38.7 km<sup>2</sup>

| Hours       | Mon  | Tue  | Wed  | Thurs | Fri  | Sat  | Sun  |
|-------------|------|------|------|-------|------|------|------|
| Bentleigh   | 10-9 | 10-9 | 10-9 | 10-9  | 10-6 | 10-4 | 12-5 |
| Carnegie    | 10-9 | 10-9 | 10-9 | 10-9  | 10-6 | 10-4 | 12-5 |
| Caulfield   | 10-6 | 10-8 | 10-8 | 10-8  | 10-6 | 1-4  | 12-5 |
| Elsternwick |      | 10-6 | 10-6 | 2-6   | 10-6 | 10-1 |      |

### Glen Eira Libraries



### **Branches**

| Bentleigh   | 161 Jasper Road, 3204                      | 9524 3700 |
|-------------|--------------------------------------------|-----------|
| Carnegie    | 7 Shepparson Avenue, 3163                  | 9524 3700 |
| Caulfield   | Corner Glen Eira &<br>Hawthorn Roads, 3162 | 9524 3700 |
| Elsternwick | 4 Staniland G