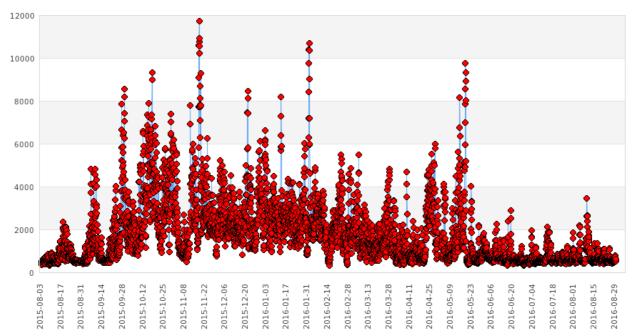

2015-08-13

Fig. S3 Radon (CPM) soil time-series from CAE station, as of November 2017.

Fig. S4 Radon (CPM) soil time-series from CDCA station, as of November 2017.

Fig. S5 Radon (CPM) soil time-series from CMPL station, as of November 2017.