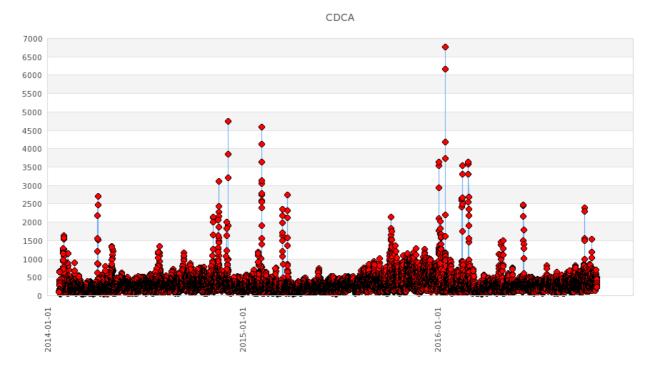

2015-08-13

Fig. S3 Radon (CPM) soil time-series from CAE station, as of November 2017.

Fig. S4 Radon (CPM) soil time-series from CDCA station, as of November 2017.

Fig. S5 Radon (CPM) soil time-series from CMPL station, as of November 2017.