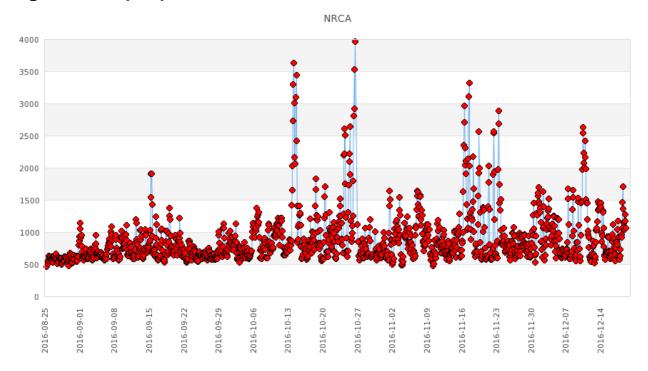

Fig. S12 Radon (CPM) soil time-series from NRCA station, as of November 2017.

Fig. S13 Radon (CPM) soil time-series from POFI station, as of November 2017.

Fig. S14 Radon (CPM) soil time-series from PTRL station, as of November 2017.