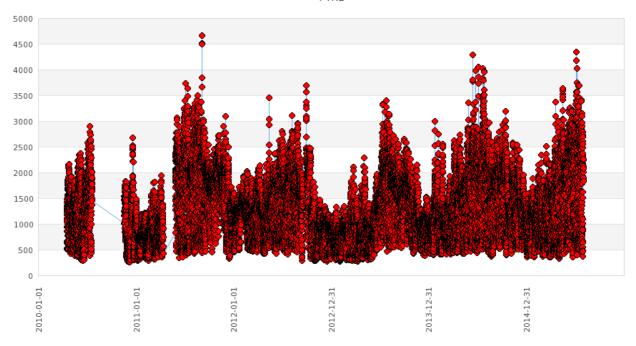

Fig. S12 Radon (CPM) soil time-series from NRCA station, as of November 2017.

Fig. S13 Radon (CPM) soil time-series from POFI station, as of November 2017.

Fig. S14 Radon (CPM) soil time-series from PTRL station, as of November 2017.

PTRL

**Fig. S15** Radon (CPM) soil time-series from ROM9 station, as of November 2017.

Fig. S16 Radon (CPM) soil time-series from ROM92 station, as of November 2017.

Fig. S17 Radon (CPM) soil time-series from SPI station, as of November 2017.