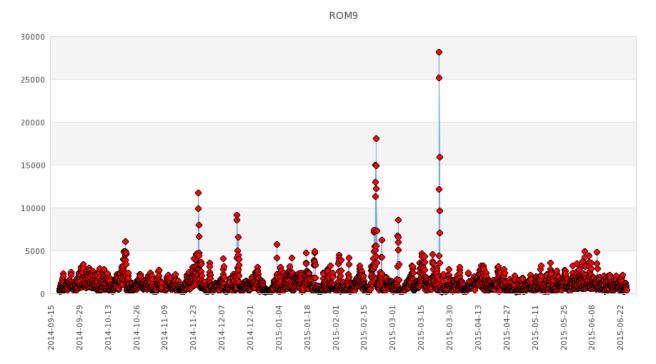

PTRL

**Fig. S15** Radon (CPM) soil time-series from ROM9 station, as of November 2017.

Fig. S16 Radon (CPM) soil time-series from ROM92 station, as of November 2017.

Fig. S17 Radon (CPM) soil time-series from SPI station, as of November 2017.