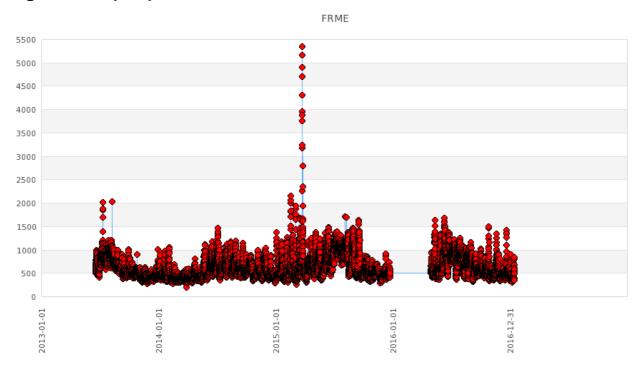

СМРІ

Fig. S6 Radon (CPM) soil time-series from CTTR station, as of November 2017.

Fig. S7 Radon (CPM) soil time-series from FRME station, as of November 2017.

Fig. S8 Radon (CPM) soil time-series from GALL station, as of November 2017.