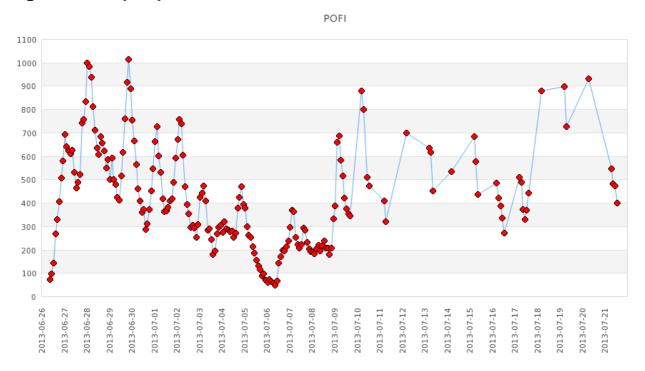

Fig. S12 Radon (CPM) soil time-series from NRCA station, as of November 2017.

Fig. S13 Radon (CPM) soil time-series from POFI station, as of November 2017.

Fig. S14 Radon (CPM) soil time-series from PTRL station, as of November 2017.