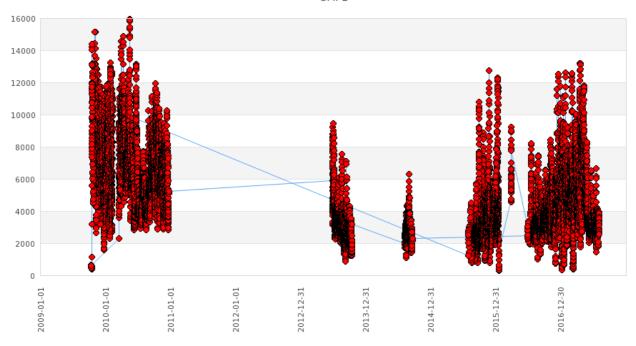

СМРІ

Fig. S6 Radon (CPM) soil time-series from CTTR station, as of November 2017.

Fig. S7 Radon (CPM) soil time-series from FRME station, as of November 2017.

Fig. S8 Radon (CPM) soil time-series from GALL station, as of November 2017.