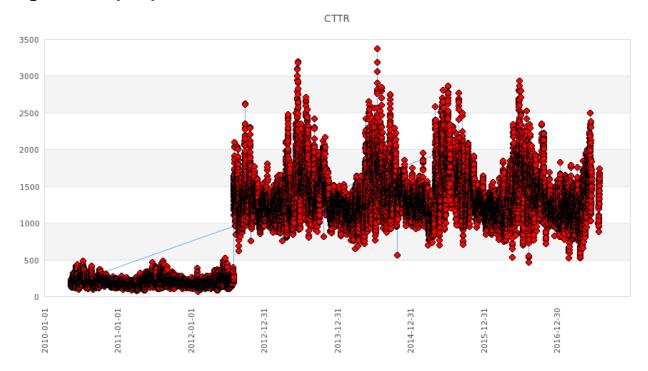

СМРІ

Fig. S6 Radon (CPM) soil time-series from CTTR station, as of November 2017.

Fig. S7 Radon (CPM) soil time-series from FRME station, as of November 2017.

Fig. S8 Radon (CPM) soil time-series from GALL station, as of November 2017.