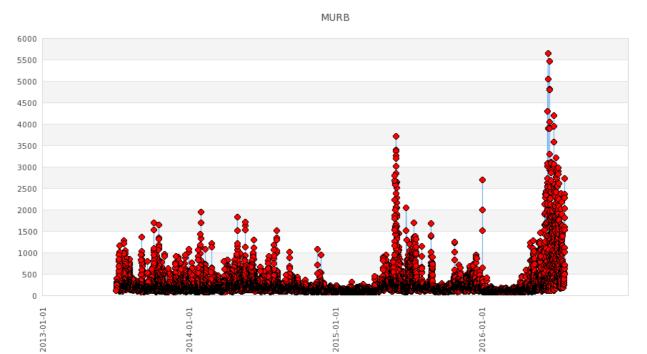

Fig. S9 Radon (CPM) soil time-series from MMN station, as of November 2017.

Fig. S10 Radon (CPM) soil time-series from MMNG station, as of November 2017.

Fig. S11 Radon (CPM) soil time-series from MURB station, as of November 2017.