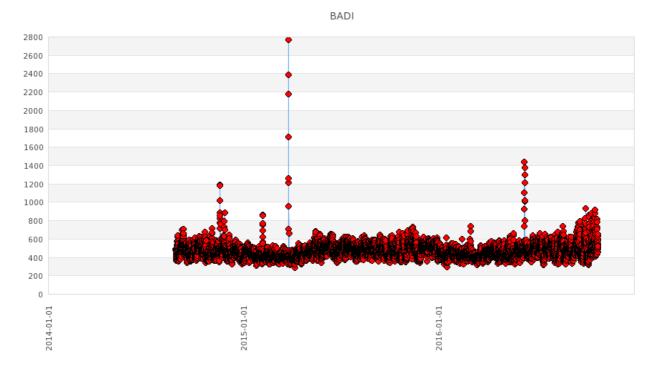

## **Figures**

Fig. S1 Radon (CPM) soil time-series from BADI station, as of November 2017.

Fig. S2 Radon (CPM) soil time-series from BADI2 station, as of November 2017.

2015-07-24

2015-07-26 2015-07-28 2015-07-30