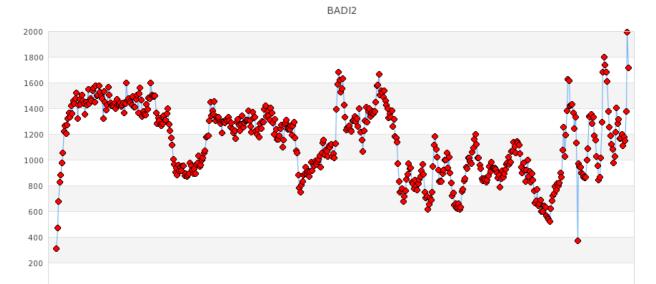

## **Figures**

Fig. S1 Radon (CPM) soil time-series from BADI station, as of November 2017.

Fig. S2 Radon (CPM) soil time-series from BADI2 station, as of November 2017.

2015-07-24

2015-07-26 2015-07-28 2015-07-30