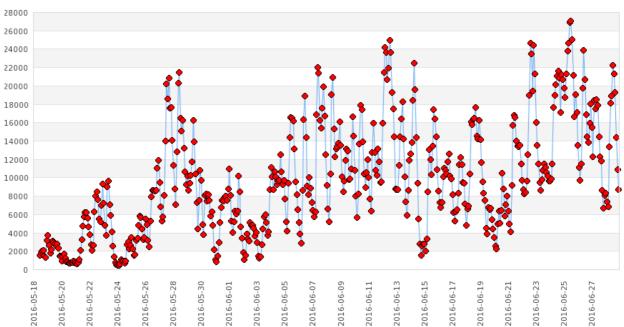

PTRL

**Fig. S15** Radon (CPM) soil time-series from ROM9 station, as of November 2017.

Fig. S16 Radon (CPM) soil time-series from ROM92 station, as of November 2017.

Fig. S17 Radon (CPM) soil time-series from SPI station, as of November 2017.