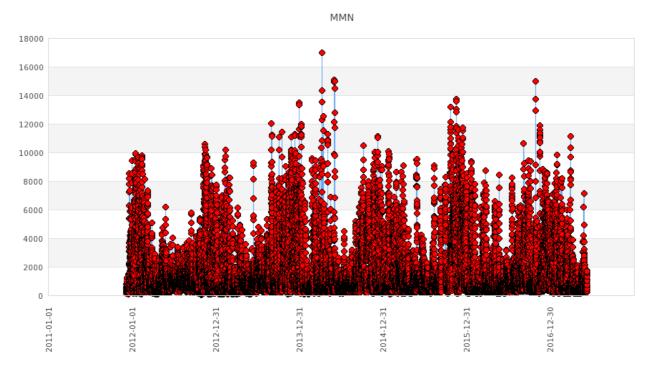

Fig. S9 Radon (CPM) soil time-series from MMN station, as of November 2017.

Fig. S10 Radon (CPM) soil time-series from MMNG station, as of November 2017.

Fig. S11 Radon (CPM) soil time-series from MURB station, as of November 2017.