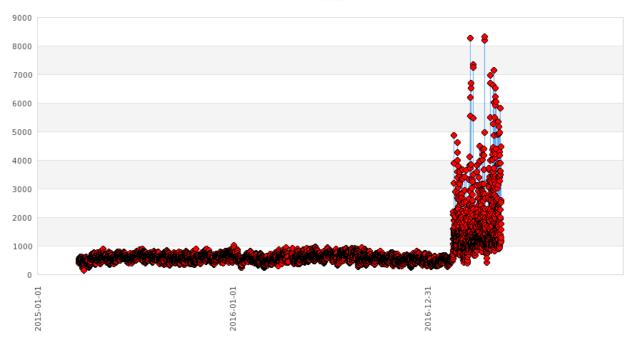

Fig. S9 Radon (CPM) soil time-series from MMN station, as of November 2017.

Fig. S10 Radon (CPM) soil time-series from MMNG station, as of November 2017.

Fig. S11 Radon (CPM) soil time-series from MURB station, as of November 2017.