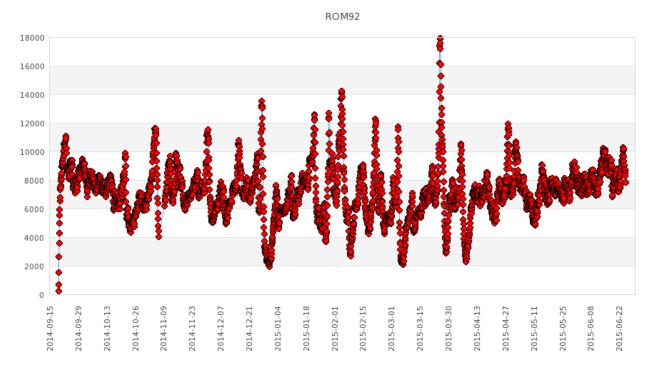

PTRL

**Fig. S15** Radon (CPM) soil time-series from ROM9 station, as of November 2017.

Fig. S16 Radon (CPM) soil time-series from ROM92 station, as of November 2017.

Fig. S17 Radon (CPM) soil time-series from SPI station, as of November 2017.