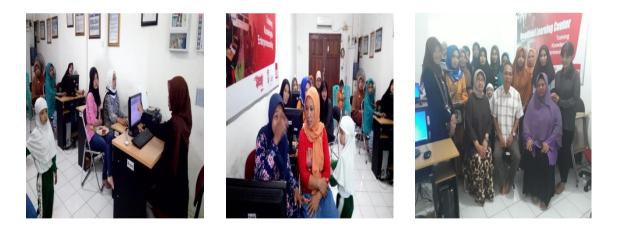

1. On May 19, 2018 a training was held on how to create a blog for UKM women in the BLC room of Putat Jaya Village.

Figure 1: Blogging training activities

This training is given so that it can provide knowledge to UKM women to market catfish-based products online.

2. The second training on May 26, 2018, was conducted web-building training for UKM Mothers 11 in BLC Room Putat Jaya Village

Figure 3: Training activities using UMKMputatjaya.com web

3. The third training on June 9, 2018, was conducted marketing training directly to SME mothers in the BLC room of Putat Jaya Village.

This training was conducted to provide more insight into SME mothers in marketing. Marketing activities can be done online and offline. Given that this UKM is still new, marketing must be done with various methods including selling processed catfish products at certain events, from house to house, in stores or canteens, along the road. Also, what must be considered is to make attractive packaging so that buyers are interested.