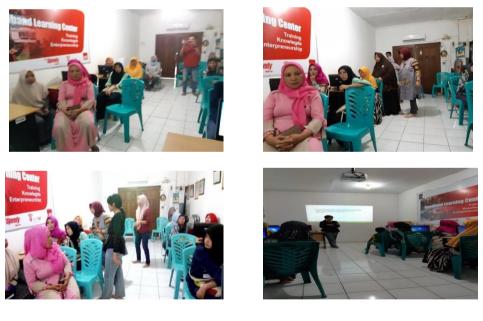

1. On May 19, 2018 a training was held on how to create a blog for UKM women in the BLC room of Putat Jaya Village.

Figure 1: Blogging training activities

This training is given so that it can provide knowledge to UKM women to market catfish-based products online.

2. The second training on May 26, 2018, was conducted web-building training for UKM Mothers 11 in BLC Room Putat Jaya Village

Figure 3: Training activities using UMKMputatjaya.com web

3. The third training on June 9, 2018, was conducted marketing training directly to SME mothers in the BLC room of Putat Jaya Village.

This training was conducted to provide more insight into SME mothers in marketing. Marketing activities can be done online and offline. Given that this UKM is still new, marketing must be done with various methods including selling processed catfish products at certain events, from house to house, in stores or canteens, along the road. Also, what must be considered is to make attractive packaging so that buyers are interested.