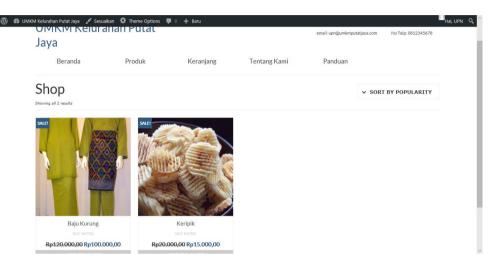

Figure 3: Training activities using UMKMputatjaya.com web

3. The third training on June 9, 2018, was conducted marketing training directly to SME mothers in the BLC room of Putat Jaya Village.

This training was conducted to provide more insight into SME mothers in marketing. Marketing activities can be done online and offline. Given that this UKM is still new, marketing must be done with various methods including selling processed catfish products at certain events, from house to house, in stores or canteens, along the road. Also, what must be considered is to make attractive packaging so that buyers are interested.

#### Monitoring Activities This monitoring

The activity aims to evaluate the results of the training that has been carried out. Furthermore, the web creation process has been carried out and is ready to be operational. To make purchases you can access directly to the UMKMputatjaya.com website. SIUP has also been