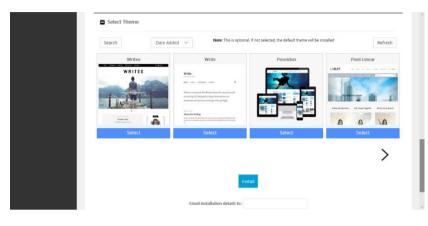

3. After the Website is formed, we can choose a theme that suits our desires.

4. The next process is to install widgets for the website as needed.

| 🛞 📸 UMKM Kelurahan                       | n Putat Jaya 🏮 0 🕂 Ban                                                                                                  | u);          |           |                                                                                                                                                        |                                                                                                                                                                   | Hai, UPN 🔝 |  |  |  |  |
|------------------------------------------|-------------------------------------------------------------------------------------------------------------------------|--------------|-----------|--------------------------------------------------------------------------------------------------------------------------------------------------------|-------------------------------------------------------------------------------------------------------------------------------------------------------------------|------------|--|--|--|--|
| 2 Dasbor                                 | Dasbor                                                                                                                  | Opsi Layar 🔻 | Bantuan 🔻 |                                                                                                                                                        |                                                                                                                                                                   |            |  |  |  |  |
| Beranda<br>Pembaruan                     | Sebuah penga                                                                                                            |              | © Selesai |                                                                                                                                                        |                                                                                                                                                                   |            |  |  |  |  |
| 🖈 Pos                                    | Alihkan kata, media, serta tata letak Anda ke arah baru dengan Gutenberg. Editor WordPress yang sedang kita kembangkan. |              |           |                                                                                                                                                        |                                                                                                                                                                   |            |  |  |  |  |
| 위 Media                                  |                                                                                                                         | ٢            |           | Coba editor baru sekarang.<br>Anda bisa mencoba Gutenberg (dan membagikan<br>masukan, iika Anda ingin) sebelum kami merilisnya                         | Belum cukup siap?<br>Editor baru akan diaktifkan secara tetap pada perlisan<br>utama WordPress berkutnya, Jika Anda tidak yakin                                   |            |  |  |  |  |
| <ul><li>Laman</li><li>Komentar</li></ul> | -                                                                                                                       |              |           | secara reimi, dengan memasangnya sebagai sebuah<br>plugin. Anda dapat membantu dengan melakukan<br>pengujian, melaporkan kesalahan, atau berkontribusi | seberapa kompatibel tema dan plugin Anda saat ini,<br>kami siap membantu Anda. Pasang <u>plugin Editor</u><br>Lama untuk tetap menggunakan editor saat ini hingga |            |  |  |  |  |
| WooCommerce                              | ٩                                                                                                                       |              |           | melalui <u>repositori GitHub</u> .                                                                                                                     | Anda siap untuk beralih.                                                                                                                                          |            |  |  |  |  |
| 🏂 Tampilan<br>🔊 Plugin                   | E                                                                                                                       | "            | ۵         | Pasang Gutenberg<br>Pelajari lebih lanjut tentang Gutenberg                                                                                            | Pasang Editor Lama                                                                                                                                                |            |  |  |  |  |
| 🛓 Pengguna<br>🎤 Perkakas                 |                                                                                                                         |              |           |                                                                                                                                                        |                                                                                                                                                                   |            |  |  |  |  |
| Pengaturan     Persempit menu            | Selamat Datan<br>Kita sudah siapkan                                                                                     |              | O Selesai |                                                                                                                                                        |                                                                                                                                                                   |            |  |  |  |  |
|                                          | Memulai                                                                                                                 |              |           | Langkah Berikutnya                                                                                                                                     | Tindakan Lainnya                                                                                                                                                  |            |  |  |  |  |