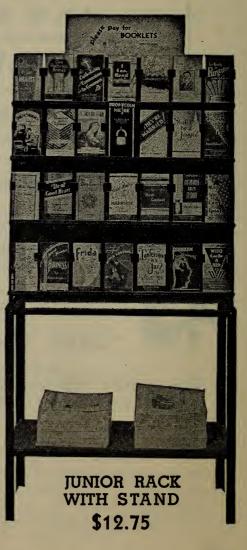

#### THE JUNIOR RACK \$9.75

displays 25 varieties of pamphlets; each pocket holds from eight to ten pamphlets. Rack 27x30 in.; self-supporting easel stand and chain to hang on wall; patented money-box with Yale lock; all-steel stand extra.

\*JUNIOR RACK, STAND and 100 ten-cent pamphlets...... 18.75

(Please specify for which side of rack intended)

These racks are unique in their adjustable sliding dividers to hold pamphlets of any size and complete visibility of the whole pamphlet. All-steel construction with parts electrically welded, double-baked enamel finish.